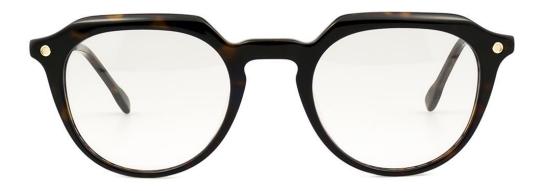

### BOA01030 C3

Elevate your style with our latest hexagon lens shape optical featuring metal temples for a modern touch. Experience unparalleled comfort with their lightweight design and embrace individuality with the vibrant hues of colorful acetate.

A perfect blend of elegance and functionality. Crafted with precision, these frames feature spring hinges for a comfortable and secure fit. The slight cat-eye shape adds a touch of femininity and sophistication to your look. Made from high-quality acetate, these frames offer durability and style. The metal trim on the temple adds a subtle yet stylish accent, elevating your eyewear game to new heights. Make a statement with our Women's Optical Frame, where fashion meets function.