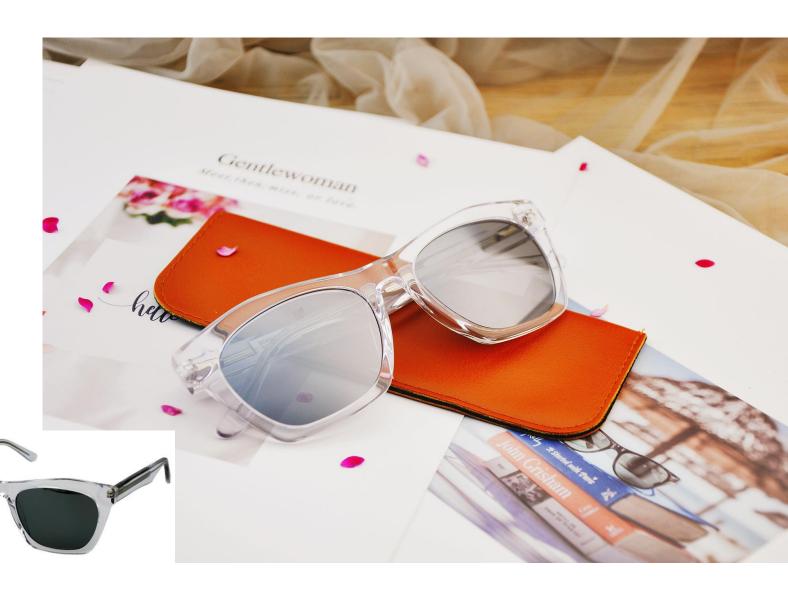

### BSA00327 C1

Designed with spring hinges for a comfortable and secure fit, these sunglasses are crafted from high-quality acetate, ensuring both strength and sophistication. Protect your eyes in style with our Sunglasses, perfect for sunny days and outdoor adventures. Elevate your look and shield your eyes with fashion-forward flair.