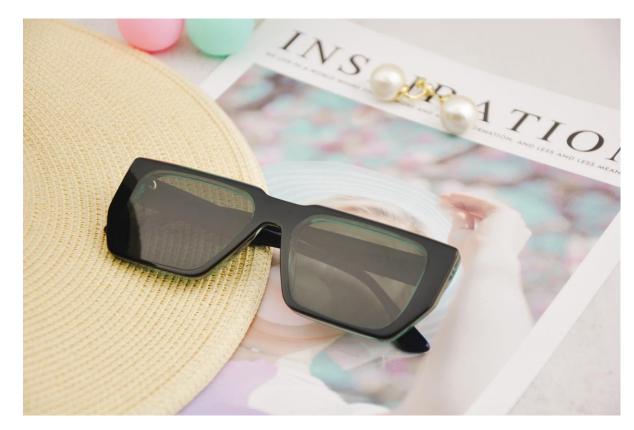

### BSA00327 C1

Designed with spring hinges for a comfortable and secure fit, these sunglasses are crafted from high-quality acetate, ensuring both strength and sophistication. Protect your eyes in style with our Sunglasses, perfect for sunny days and outdoor adventures. Elevate your look and shield your eyes with fashion-forward flair.