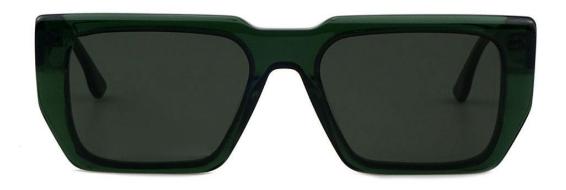

### BSA00346 C2

Crafted with fixed hinges for a comfortable fit, these sunglasses feature premium acetate frames for durability and style. The metal trim on the temple adds a refined accent, while the bevel unibrow design exudes modern elegance. Elevate your look and shield your eyes in style with our Sunglasses, perfect for any sunny day outing or fashion statement.