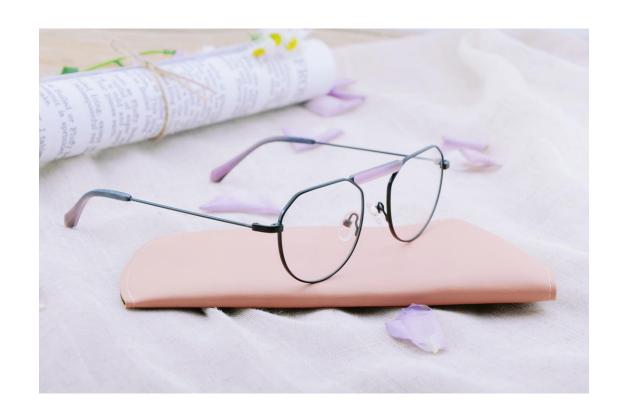

#### BOA00862 C1

A fusion of timeless elegance and modern design. Crafted with precision, these frames feature spring hinges for a comfortable and adjustable fit. The oval lens shape adds a touch of sophistication to your look, while the acetate front ensures durability and style. Complete with metal temples featuring a brushed color finish, these frames exude understated luxury. Elevate your eyewear collection with our Women's Optical Frame, the epitome of elegance and refinement.