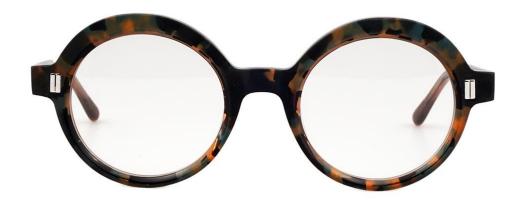

### BOA01026 C1

Elevate your style with our latest hexagon lens shape optical featuring metal temples for a modern touch. Experience unparalleled comfort with their lightweight design and embrace individuality with the vibrant hues of colorful acetate.

A timeless accessory that combines classic style with modern functionality. Crafted with attention to detail, these frames feature rivet fixed hinges for durability and reliability. The acetate construction ensures lightweight comfort, while the classical lens shape adds a touch of sophistication to any look.