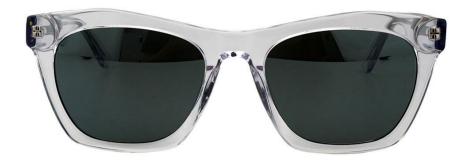

### BSA00327 C1

Designed with spring hinges for a comfortable and secure fit, these sunglasses are crafted from high-quality acetate, ensuring both strength and sophistication. Protect your eyes in style with our Sunglasses, perfect for sunny days and outdoor adventures. Elevate your look and shield your eyes with fashion-forward flair.