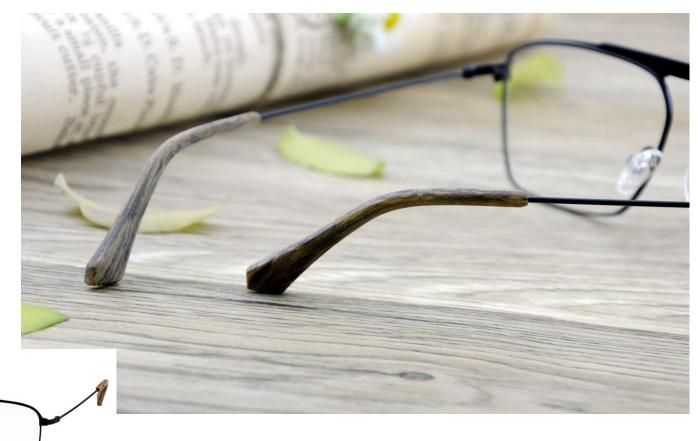

#### BOM00853 C3

A blend of classic style and contemporary design. With fixed hinges for durability and reliability, these frames are crafted to last. The imitation wood acetate trim metal adds a touch of sophistication and warmth, bringing a literary-inspired aesthetic to your eyewear. Embrace timeless elegance with our Men's Optical Frame, where tradition meets modernity in every detail. Redefine your look with literary-inspired sophistication.