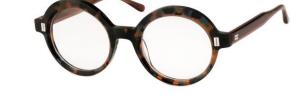

### BOA01026 C1

Elevate your style with our latest hexagon lens shape optical featuring metal temples for a modern touch. Experience unparalleled comfort with their lightweight design and embrace individuality with the vibrant hues of colorful acetate.

A timeless accessory that combines classic style with modern functionality. Crafted with attention to detail, these frames feature rivet fixed hinges for durability and reliability. The acetate construction ensures lightweight comfort, while the classical lens shape adds a touch of sophistication to any look.