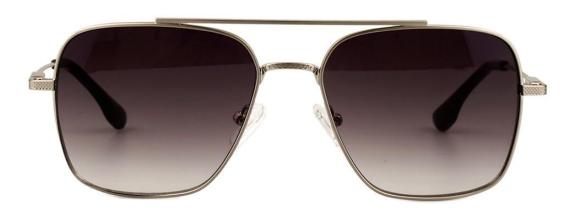

#### BSM00119 C1

Crafted with a durable metal frame and spring hinges for comfort and flexibility, these sunglasses feature sleek square lens shapes that offer a bold and modern look. The plaid pattern detailing adds a touch of unique flair, ensuring you stand out from the crowd with every wear. Elevate your eyewear collection with our Metal Square Sunglasses, perfect for adding a stylish edge to any outfit while providing superior sun protection and undeniable style.