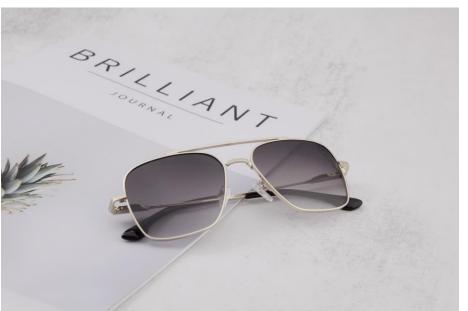

#### BSM00119 C1

Crafted with a durable metal frame and spring hinges for comfort and flexibility, these sunglasses feature sleek square lens shapes that offer a bold and modern look. The plaid pattern detailing adds a touch of unique flair, ensuring you stand out from the crowd with every wear. Elevate your eyewear collection with our Metal Square Sunglasses, perfect for adding a stylish edge to any outfit while providing superior sun protection and undeniable style.