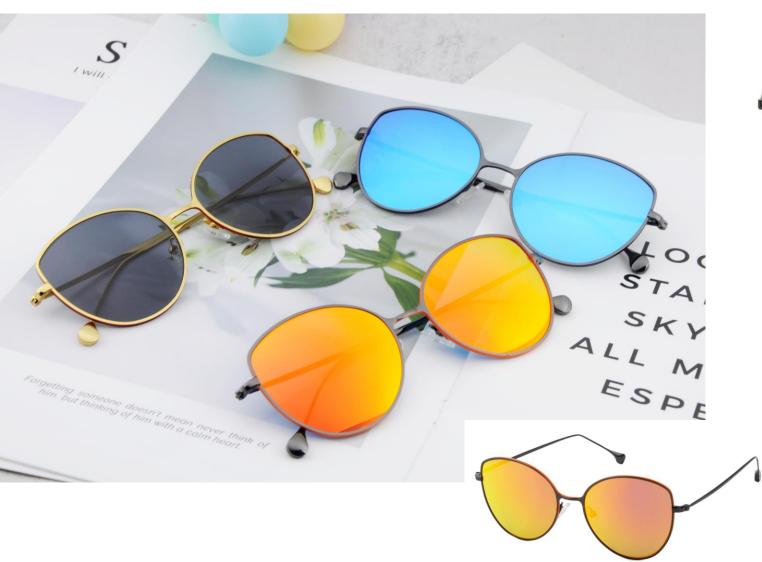

### BSA00355 C4

the epitome of modern style and timeless elegance. Featuring spring hinges for a comfortable and flexible fit, these sunglasses are crafted with premium acetate for durability and sophistication. The metal trim on the temple adds a touch of refinement, while the beveled brow design enhances the frame's sleek aesthetic.