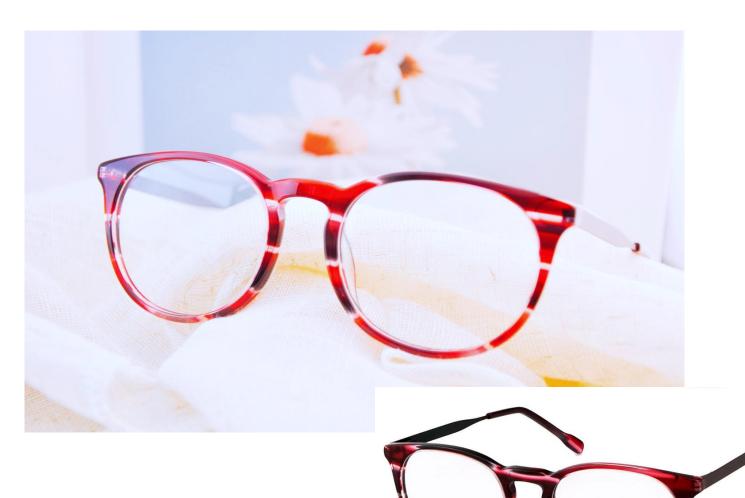

A perfect blend of elegance and functionality. Crafted with precision, these frames feature spring hinges for a comfortable and secure fit. The slight cat-eye shape adds a touch of femininity and sophistication to your look. Made from high-quality acetate, these frames offer durability and style. The metal trim on the temple adds a subtle yet stylish accent, elevating your eyewear game to new heights. Make a statement with our Women's Optical Frame, where fashion meets function.