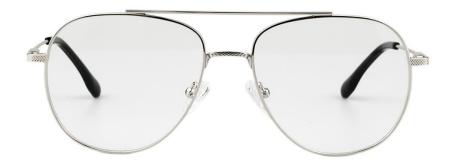

### BOM00861 C2

A seamless blend of classic design and modern innovation. Crafted with spring hinges for comfort and durability, these frames feature an aviator lens shape that exudes timeless style. Adorned with a subtle grid pattern decoration, they add a touch of sophistication to your look.

Crafted with a durable metal frame, these frames feature spring hinges for added comfort and flexibility. The distinctive milling rim adds a touch of modern sophistication, setting you apart from the crowd. With color painting that imitates acetate patterns, these frames combine classic style with contemporary flair. Elevate your eyewear game with our Men's Optical Frame and make a statement of style and individuality.