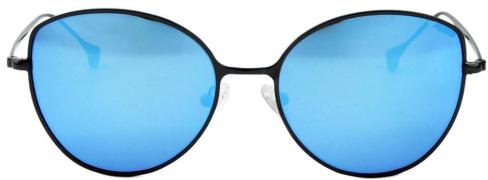

### BSA00355 C4

the epitome of modern style and timeless elegance. Featuring spring hinges for a comfortable and flexible fit, these sunglasses are crafted with premium acetate for durability and sophistication. The metal trim on the temple adds a touch of refinement, while the beveled brow design enhances the frame's sleek aesthetic.