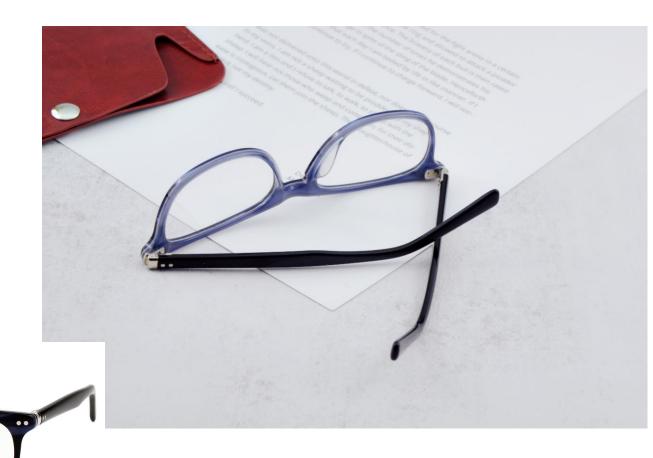

their stylish designs, lightweight comfort, and robust durability. They offer a wide range of customization options, including vibrant colors and unique patterns, while maintaining a timeless elegance.







### BOA01026 C1

Elevate your style with our latest hexagon lens shape optical featuring metal temples for a modern touch. Experience unparalleled comfort with their lightweight design and embrace individuality with the vibrant hues of colorful acetate.







A timeless accessory that combines classic style with modern functionality. Crafted with attention to detail, these frames feature rivet fixed hinges for durability and reliability. The acetate construction ensures lightweight comfort, while the classical lens shape adds a touch of sophistication to any look.

### BOA01030 C3





Elevate your style with our latest hexagon lens shape optical featuring metal temples for a modern touch. Experience unparalleled comfort with their lightweight design and embrace individuality with the vibrant hues of colorful acetate.





A perfect blend of elegance and functionality. Crafted with precision, these frames feature spring hinges for a comfortable and secure fit. The slight cat-eye shape adds a touch of femininity and sophistication to your look. Made from high-quality acetate, these frames offer durability and style. The metal trim on the temple adds a subtle yet stylish accent, elevating your eyewear game to new heights. Make a statement with our Women's Optical Frame, where fashion meets function.



### BOA01038 C4

Crafted with precision, these frames feature rivet