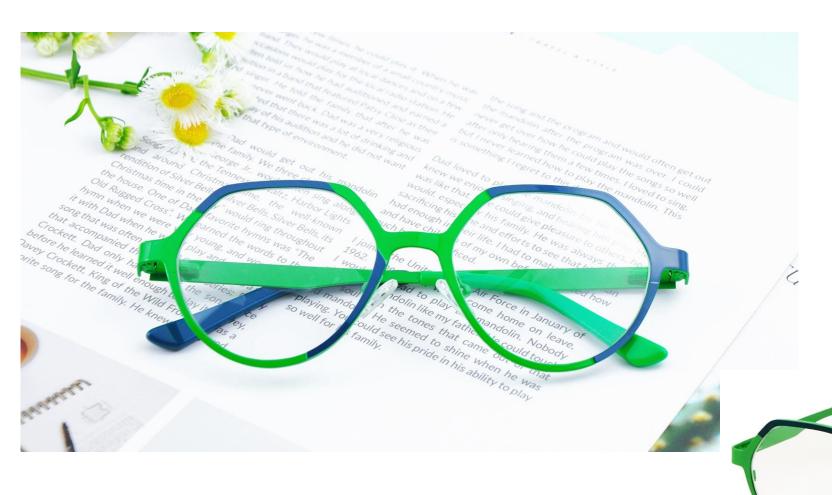

### BOA00934 C1

Designed with precision, these frames feature spring hinges for a comfortable and adjustable fit. The colored lens rim and the cat-eye lens shape add a touch of glamour and femininity to your look, while the acetate front ensures durability and style. Complete with metal temples adorned with a delicate diamond accent, these frames exude timeless charm and luxury.