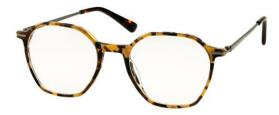

### BOA01030 C3

Elevate your style with our latest hexagon lens shape optical featuring metal temples for a modern touch. Experience unparalleled comfort with their lightweight design and embrace individuality with the vibrant hues of colorful acetate.

A perfect blend of elegance and functionality. Crafted with precision, these frames feature spring hinges for a comfortable and secure fit. The slight cat-eye shape adds a touch of femininity and sophistication to your look. Made from high-quality acetate, these frames offer durability and style. The metal trim on the temple adds a subtle yet stylish accent, elevating your eyewear game to new heights. Make a statement with our Women's Optical Frame, where fashion meets function.