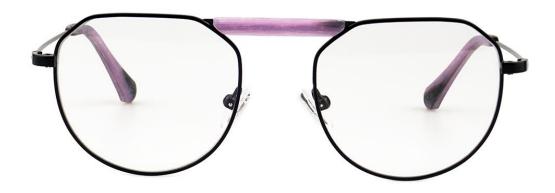

#### BOA00862 C1

A fusion of timeless elegance and modern design. Crafted with precision, these frames feature spring hinges for a comfortable and adjustable fit. The oval lens shape adds a touch of sophistication to your look, while the acetate front ensures durability and style. Complete with metal temples featuring a brushed color finish, these frames exude understated luxury. Elevate your eyewear collection with our Women's Optical Frame, the epitome of elegance and refinement.