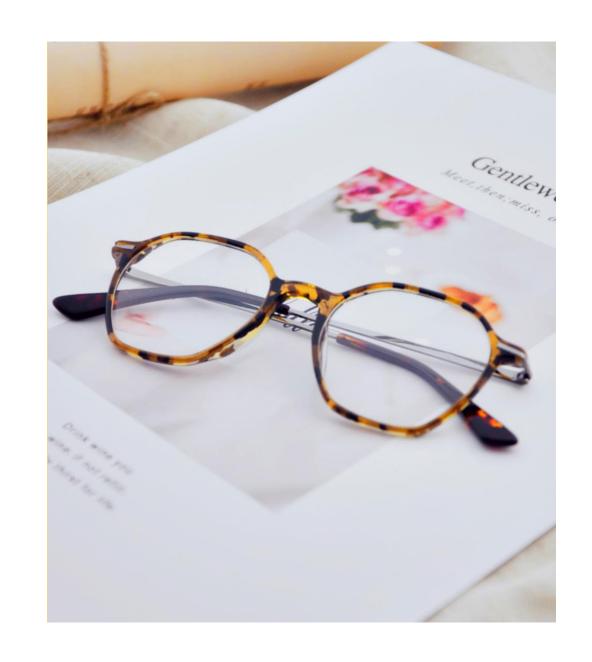

### BOA01038 C4

Crafted with precision, these frames feature rivet fixed hinges for lasting reliability. The acetate construction ensures both strength and comfort, while the metal trim on the front adds a touch of refinement. With a round lens shape that exudes timeless appeal, these frames stand out with a unique matte and shiny combined surface finish. Elevate your eyewear collection with our Men's Optical Frame, the perfect fusion of form and function.