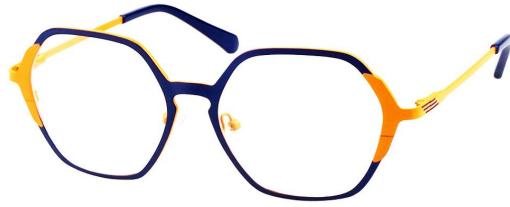

### BOA01026 C1

Elevate your style with our latest hexagon lens shape optical featuring metal temples for a modern touch. Experience unparalleled comfort with their lightweight design and embrace individuality with the vibrant hues of colorful acetate.

A timeless accessory that combines classic style with modern functionality. Crafted with attention to detail, these frames feature rivet fixed hinges for durability and reliability. The acetate construction ensures lightweight comfort, while the classical lens shape adds a touch of sophistication to any look.