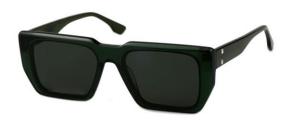

### BSA00355 C4

the epitome of modern style and timeless elegance. Featuring spring hinges for a comfortable and flexible fit, these sunglasses are crafted with premium acetate for durability and sophistication. The metal trim on the temple adds a touch of refinement, while the beveled brow design enhances the frame's sleek aesthetic.