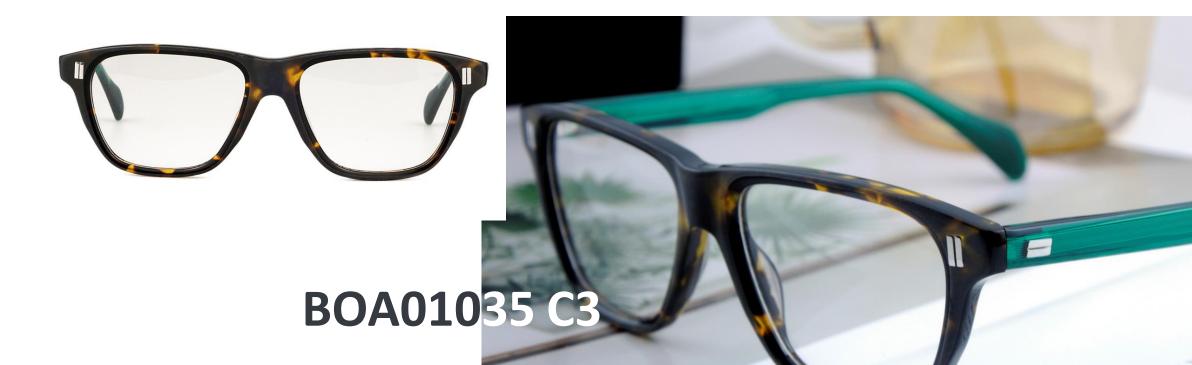

heir stylish designs, lightweight comfort, and robust durability. They offer a wide range of customization options, including vibrant colors and unique patterns, while maintaining a timeless elegance.







### BOA01026 C1

Elevate your style with our latest hexagon lens shape optical featuring metal temples for a modern touch. Experience unparalleled comfort with their lightweight design and embrace individuality with the vibrant hues of colorful acetate.







A timeless accessory that combines classic style with modern functionality. Crafted with attention to detail, these frames feature rivet fixed hinges for durability and reliability. The acetate construction ensures lightweight comfort, while the classical lens shape adds a touch of sophistication to any look.

### BOA01030 C3





Elevate your style with our latest hexagon lens shape optical featuring metal temples for a modern touch. Experience unparalleled comfort with their lightweight design and embrace individuality with the vibrant hues of colorful acetate.





A perfect blend of elegance and functionality. Crafted with precision, these frames feature spring hinges for a comfortable and secure fit. The slight cat-eye shape adds a touch of femininity and sophistication to your look. Made from high-quality acetate, these frames offer durability and style. The metal trim on the temple adds a subtle yet stylish accent, elevating your eyewear game to new heights. Make a statement with our Women's Optical Frame, where fashion meets function.



### BOA01038 C4

Crafted with precision, these frames feature rivet f