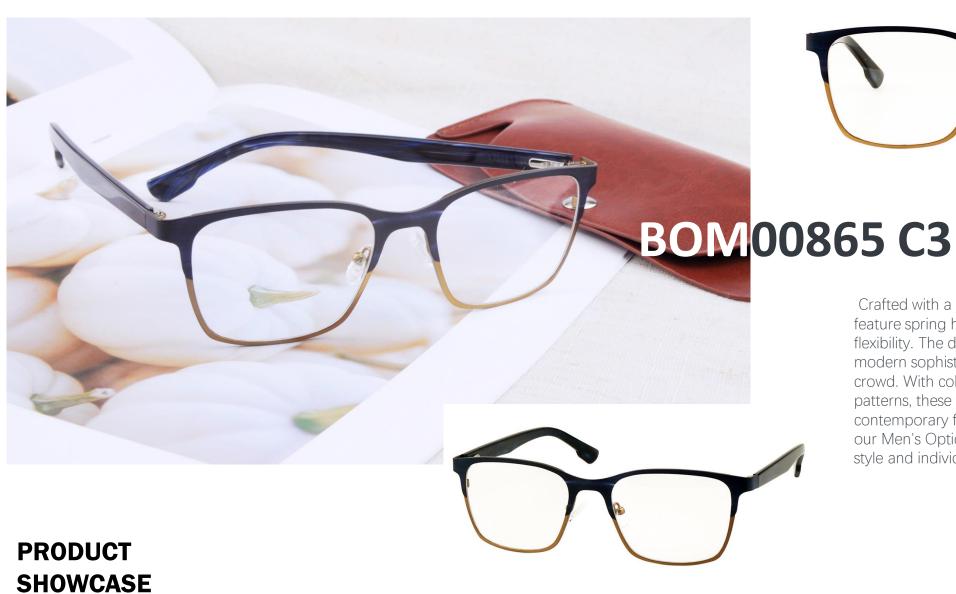

h of timeless charm to your eyewear collection. Elevate your style with our Men's Optical Frame, the perfect blend of tradition and contemporary fashion. Redefine sophistication with every wear.





### BOM00879 C3

Designed with spring hinges for a comfortable fit, these frames feature a captivating cat-eye lens shape that exudes femininity and style. The metal temple end trim adds a touch of sophistication, while the colorful accents infuse vibrancy and personality into your look.











### BOM00861 C2

A seamless blend of classic design and modern innovation. Crafted with spring hinges for comfort and durability, these frames feature an aviator lens shape that exudes timeless style. Adorned with a subtle grid pattern decoration, they add a touch of sophistication to your look.







Crafted with a durable metal frame, these frames feature spring hinges for added comfort and flexibility. The distinctive milling rim adds a touch of modern sophistication, setting you apart from the crowd. With color painting that imitates acetate patterns, these frames combine classic style with contemporary flair. Elevate your eyewear game with our Men's Optical Frame and make a statement of style and individuality.



#### BOM00862 C2

Crafted with precision, these frames boast a distinctive milling rim for a touch of modern sophistication. The hexagon lens shape adds a unique flair, setting you apart from the crowd. Available in a variety of vibrant colors, these frames allow you to express your individuality with ease. With fixed hinges for durability, our Neutral Optics offer bo