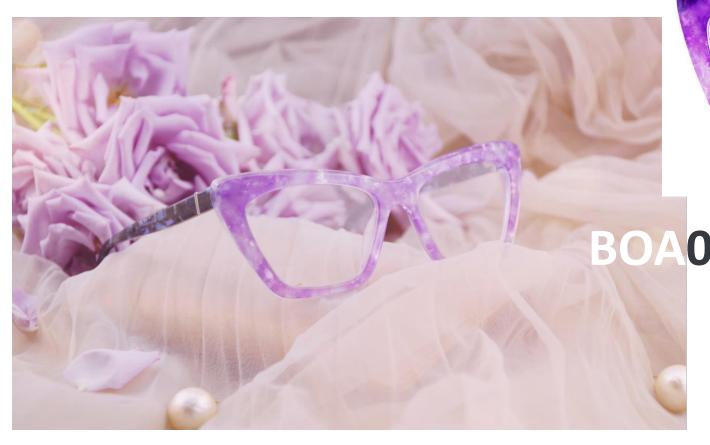

yle with our latest hexagon lens shape optical featuring metal temples for a modern touch. Experience unparalleled comfort with their lightweight design and embrace individuality with the vibrant hues of colorful acetate.







A timeless accessory that combines classic style with modern functionality. Crafted with attention to detail, these frames feature rivet fixed hinges for durability and reliability. The acetate construction ensures lightweight comfort, while the classical lens shape adds a touch of sophistication to any look.

### BOA01030 C3





Elevate your style with our latest hexagon lens shape optical featuring metal temples for a modern touch. Experience unparalleled comfort with their lightweight design and embrace individuality with the vibrant hues of colorful acetate.





A perfect blend of elegance and functionality. Crafted with precision, these frames feature spring hinges for a comfortable and secure fit. The slight cat-eye shape adds a touch of femininity and sophistication to your look. Made from high-quality acetate, these frames offer durability and style. The metal trim on the temple adds a subtle yet stylish accent, elevating your eyewear game to new heights. Make a statement with our Women's Optical Frame, where fashion meets function.



### BOA01038 C4

Crafted with precision, these frames feature rivet fixed hinges for lasting reliability. The acetate construction ensures both strength and comfort, while the metal trim on the front adds a touch of refinement. With a round lens shape that exudes timeless appeal, these frames stand out with