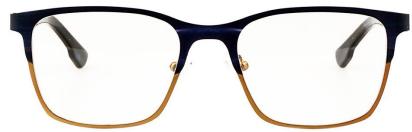

of timeless charm to your eyewear collection. Elevate your style with our Men's Optical Frame, the perfect blend of tradition and contemporary fashion. Redefine sophistication with every wear.





### BOM00879 C3

Designed with spring hinges for a comfortable fit, these frames feature a captivating cat-eye lens shape that exudes femininity and style. The metal temple end trim adds a touch of sophistication, while the colorful accents infuse vibrancy and personality into your look.











### BOM00861 C2

A seamless blend of classic design and modern innovation. Crafted with spring hinges for comfort and durability, these frames feature an aviator lens shape that exudes timeless style. Adorned with a subtle grid pattern decoration, they add a touch of sophistication to your look.







Crafted with a durable metal frame, these frames feature spring hinges for added comfort and flexibility. The distinctive milling rim adds a touch of modern sophistication, setting you apart from the crowd. With color painting that imitates acetate patterns, these frames combine classic style with contemporary flair. Elevate your eyewear game with our Men's Optical Frame and make a statement of style and individuality.



#### BOM00862 C2

Crafted with precision, these frames boast a distinctive milling rim for a touch of modern sophistication. The hexagon lens shape adds a unique flair, setting you apart from the crowd. Available in a variety of vibrant colors, these frames allow you to express your individuality with ease. With fixed hinges for durability, our Neutral Optics offer both