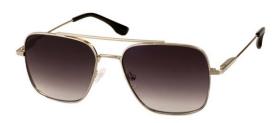

#### BSM00119 C1

Crafted with a durable metal frame and spring hinges for comfort and flexibility, these sunglasses feature sleek square lens shapes that offer a bold and modern look. The plaid pattern detailing adds a touch of unique flair, ensuring you stand out from the crowd with every wear. Elevate your eyewear collection with our Metal Square Sunglasses, perfect for adding a stylish edge to any outfit while providing superior sun protection and undeniable style.