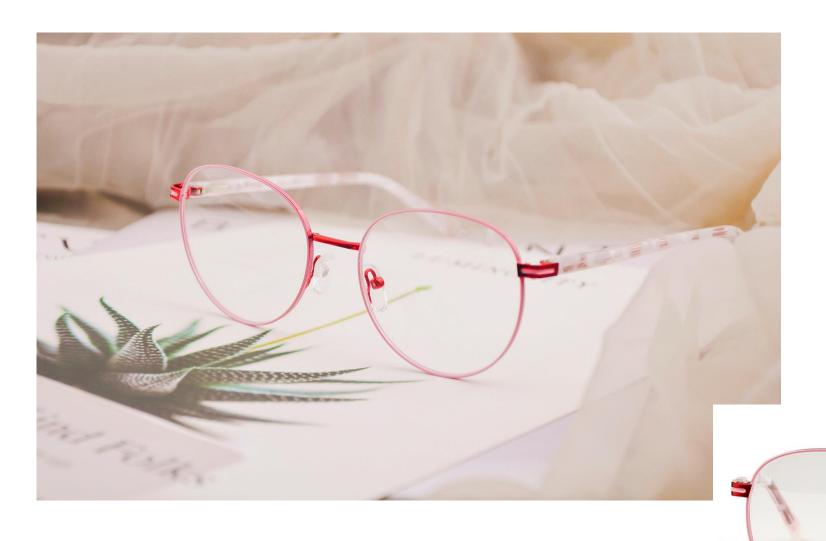

#### BOA00862 C1

A fusion of timeless elegance and modern design. Crafted with precision, these frames feature spring hinges for a comfortable and adjustable fit. The oval lens shape adds a touch of sophistication to your look, while the acetate front ensures durability and style. Complete with metal temples featuring a brushed color finish, these frames exude understated luxury. Elevate your eyewear collection with our Women's Optical Frame, the epitome of elegance and refinement.