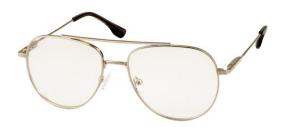

### BOM00861 C2

A seamless blend of classic design and modern innovation. Crafted with spring hinges for comfort and durability, these frames feature an aviator lens shape that exudes timeless style. Adorned with a subtle grid pattern decoration, they add a touch of sophistication to your look.

Crafted with a durable metal frame, these frames feature spring hinges for added comfort and flexibility. The distinctive milling rim adds a touch of modern sophistication, setting you apart from the crowd. With color painting that imitates acetate patterns, these frames combine classic style with contemporary flair. Elevate your eyewear game with our Men's Optical Frame and make a statement of style and individuality.