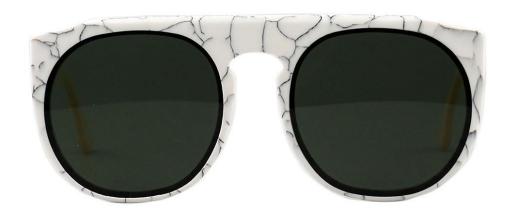

### BSA00355 C4

the epitome of modern style and timeless elegance. Featuring spring hinges for a comfortable and flexible fit, these sunglasses are crafted with premium acetate for durability and sophistication. The metal trim on the temple adds a touch of refinement, while the beveled brow design enhances the frame's sleek aesthetic.