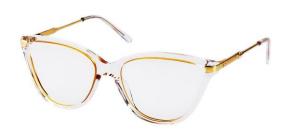

### BOA01033 C1

A timeless blend of vintage charm and contemporary sophistication. Crafted with meticulous attention to detail, these frames feature spring hinges for a comfortable and secure fit. The acetate front provides durability and style, while the double-color plating metal temple adds a touch of elegance. With metal trim on the front, these frames exude understated luxury.