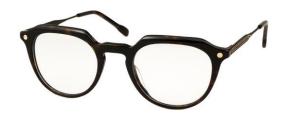

### BOA01038 C4

Crafted with precision, these frames feature rivet fixed hinges for lasting reliability. The acetate construction ensures both strength and comfort, while the metal trim on the front adds a touch of refinement. With a round lens shape that exudes timeless appeal, these frames stand out with a unique matte and shiny combined surface finish. Elevate your eyewear collection with our Men's Optical Frame, the perfect fusion of form and function.