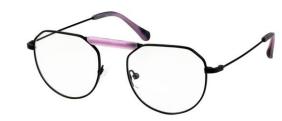

#### BOA00862 C1

A fusion of timeless elegance and modern design. Crafted with precision, these frames feature spring hinges for a comfortable and adjustable fit. The oval lens shape adds a touch of sophistication to your look, while the acetate front ensures durability and style. Complete with metal temples featuring a brushed color finish, these frames exude understated luxury. Elevate your eyewear collection with our Women's Optical Frame, the epitome of elegance and refinement.