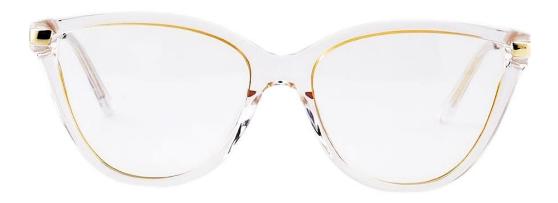

#### BOA00862 C1

A fusion of timeless elegance and modern design. Crafted with precision, these frames feature spring hinges for a comfortable and adjustable fit. The oval lens shape adds a touch of sophistication to your look, while the acetate front ensures durability and style. Complete with metal temples featuring a brushed color finish, these frames exude understated luxury. Elevate your eyewear collection with our Women's Optical Frame, the epitome of elegance and refinement.