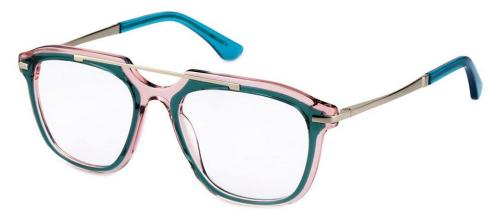

### BOA01030 C3

Elevate your style with our latest hexagon lens shape optical featuring metal temples for a modern touch. Experience unparalleled comfort with their lightweight design and embrace individuality with the vibrant hues of colorful acetate.