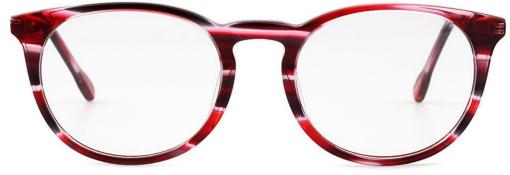

### BOA01026 C1

Elevate your style with our latest hexagon lens shape optical featuring metal temples for a modern touch. Experience unparalleled comfort with their lightweight design and embrace individuality with the vibrant hues of colorful acetate.

A timeless accessory that combines classic style with modern functionality. Crafted with attention to detail, these frames feature rivet fixed hinges for durability and reliability. The acetate construction ensures lightweight comfort, while the classical lens shape adds a touch of sophistication to any look.