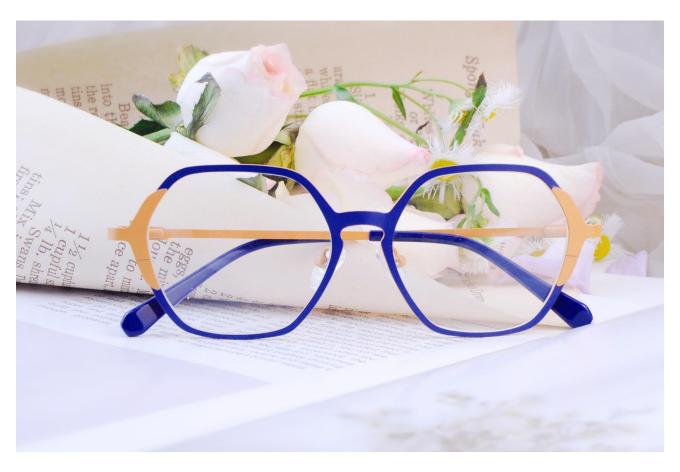

### BOA01026 C1

Elevate your style with our latest hexagon lens shape optical featuring metal temples for a modern touch. Experience unparalleled comfort with their lightweight design and embrace individuality with the vibrant hues of colorful acetate.

A timeless accessory that combines classic style with modern functionality. Crafted with attention to detail, these frames feature rivet fixed hinges for durability and reliability. The acetate construction ensures lightweight comfort, while the classical lens shape adds a touch of sophistication to any look.