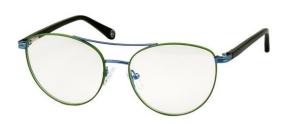

### BOM00861 C2

A seamless blend of classic design and modern innovation. Crafted with spring hinges for comfort and durability, these frames feature an aviator lens shape that exudes timeless style. Adorned with a subtle grid pattern decoration, they add a touch of sophistication to your look.

Crafted with a durable metal frame, these frames feature spring hinges for added comfort and flexibility. The distinctive milling rim adds a touch of modern sophistication, setting you apart from the crowd. With color painting that imitates acetate patterns, these frames combine classic style with contemporary flair. Elevate your eyewear game with our Men's Optical Frame and make a statement of style and individuality.