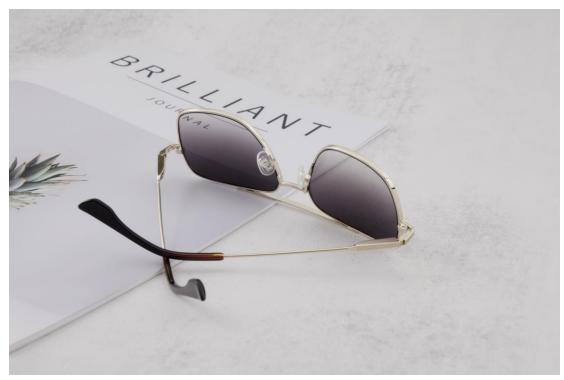

#### **BSM00060**

Crafted with a distinctive cat-eye shape, these sunglasses offer a stylish and feminine touch to any outfit. Featuring a fixed hinge for durability, they ensure a secure fit for all-day wear. The milling rim adds a touch of sophistication, while the integration temple provides a seamless and sleek aesthetic. With a stunning 2-color plating, these sunglasses offer a bold and eye-catching finish. Elevate your style with our Cat-eye Sunglasses, the perfect accessory for any occasion.