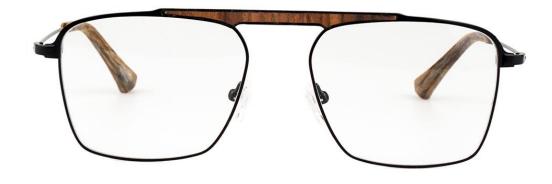

#### BOM00853 C3

A blend of classic style and contemporary design. With fixed hinges for durability and reliability, these frames are crafted to last. The imitation wood acetate trim metal adds a touch of sophistication and warmth, bringing a literary-inspired aesthetic to your eyewear. Embrace timeless elegance with our Men's Optical Frame, where tradition meets modernity in every detail. Redefine your look with literary-inspired sophistication.