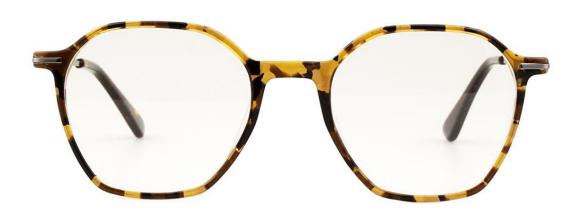

### BOA01026 C1

Elevate your style with our latest hexagon lens shape optical featuring metal temples for a modern touch. Experience unparalleled comfort with their lightweight design and embrace individuality with the vibrant hues of colorful acetate.

A timeless accessory that combines classic style with modern functionality. Crafted with attention to detail, these frames feature rivet fixed hinges for durability and reliability. The acetate construction ensures lightweight comfort, while the classical lens shape adds a touch of sophistication to any look.