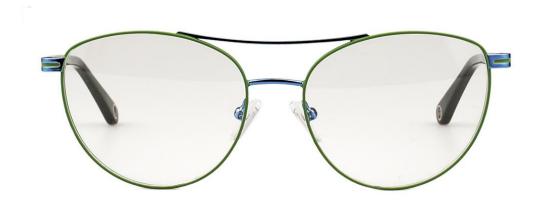

### BOM00861 C2

A seamless blend of classic design and modern innovation. Crafted with spring hinges for comfort and durability, these frames feature an aviator lens shape that exudes timeless style. Adorned with a subtle grid pattern decoration, they add a touch of sophistication to your look.

Crafted with a durable metal frame, these frames feature spring hinges for added comfort and flexibility. The distinctive milling rim adds a touch of modern sophistication, setting you apart from the crowd. With color painting that imitates acetate patterns, these frames combine classic style with contemporary flair. Elevate your eyewear game with our Men's Optical Frame and make a statement of style and individuality.